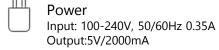

#### SMART BOX C

**Technical Specifications** 

Reading Window 74mm×57mm

Prompting Mode Voice Color Lights

Reading Distance

Working Current 5V/200mA

Reading Direction
Horizontal 360° Diagonal ±60° Vertical ±60°

#### **SMART BOX E**

**Technical Specifications** 

Reading Distance 20cm

Working Current 5V/200mA

Product Dimension 135mm×107mm × 102mm

Working temperature: -20-60°C Storage temperature: -30-70°C Relative humidity 5% to 95%