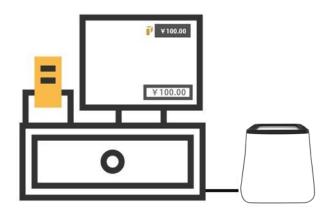

Resolution 640×480px Resolution

Interfaces USB

Barcode
Payment code(QR code) Refund code(Code 128)

Weight

**Product Dimension** 135mm×107mm × 102mm

Step 1: Deploy

Option 1: Upgrade your PC/Tablets

- Install the InsPos Client software on PC or tablet
- Enter the amount or get the amount by OCR Option 2: Upgrade your handheld POS terminal to support QR-code payment
- Enter the amount

Step 2: Scan the Payment Code

Option 1: Acquire the amount by OCR

- Scan the payment code of consumers
- There will be voice "Welcome to use..." Option 2: Enter the amount
- Scan the payment code of consumers