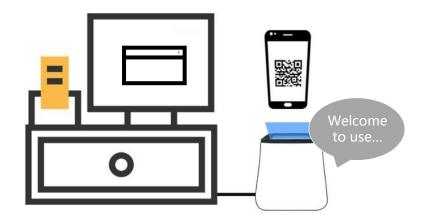

rminals and cash register software, enables the upgrade of old version POS terminals, increasing the convenience and efficiency of payment.

Smart Box C provides multiple payment options--not only QR-code scanning, but also contactless payment. It accepts NFC bank cards or mobile smart devices to payment.



QR-code scanning



NFC (Optional)



360° Reading



USB



Reading Distance



Speaker



#### SMART BOX C

**Technical Specifications** 





Reading Window 74mm×57mm



Prompting Mode Voice Color Lights



Reading Distance



Working Current 5V/200mA



Reading Direction
Horizontal 360° Diagonal ±60° Vertical ±60°



Resolution 640×480px Resolution



Interfaces USB



Barcode
Payment code(QR code) Refund code(Code 128)



Weight





**Product Dimension** 135mm×107mm × 102mm









Step 1: Deploy

Option 1: Upgrade your PC/Tablets

- Install the InsPos Client software on PC or tablet
- Enter the amount or get the amount by OCR Option 2: Upgrade your handheld POS terminal to support QR-code payment
- Enter the amount

Step 2: Scan the Payment Code

Option 1: Acquire the amount by OCR

- Scan the payment code of consumers
- There will be voice "Welcome to use..." Option 2: Enter the amount
- Scan the payment code of consumers

Step 3: Payment Result

If payment succeed, the receipt will be print out; Or the window will return "payment failed". You could also refund the transaction or check the detail in the client software. Standalone QR-code Payment Terminal

# SMART BOX E

**PPS7100** 



The one-stop deployment of Alipay, UnionPay and other Ewallets and the plug