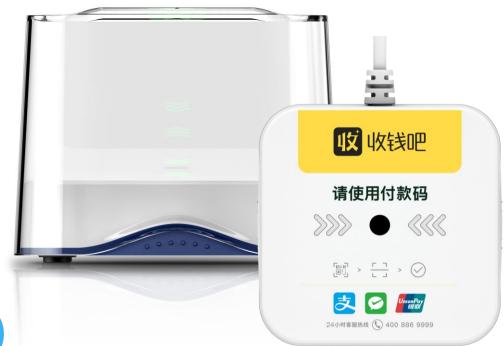

## SMART BOX C

PPC 7100

The full compatibility with most of POS terminals and cash register software, enables the upgrade of old version POS terminals, increasing the convenience and efficiency of payment.

Smart Box C provides multiple payment options--not only QR-code scanning, but also contactless payment. It accepts NFC bank cards or mobile smart devices to payment.

QR-code scanning

NFC (Optional)

360° Reading