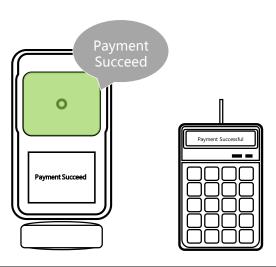

Step 2: Enter the amount and scan the Payment Code

Enter the amount and press "Enter", the box will say the corresponding amount Scan the payment code of consumers

Step 3: Payment Result

If payment succeed, the box will say "Payment succeed", or it will say "Payment failed"
The screen of the keypad will show the same result.

If payment succeed, the box will say "Payment succeed", or it will say "Payment failed"

The screen of the Smart Box V and keypad will show the same result.