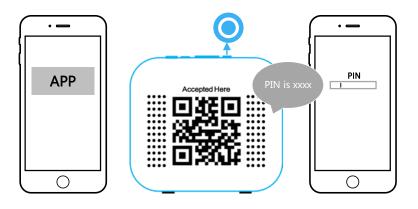

WIFI

**Speaker** 

Safety

Voice Prompt MP3/WAV format 78dB to 82dB or more within 1.5~2 meters distance

Working Current 1.5A

Product Dimension 105×93×83mm

Step 1: Configuration

Open the APP and follow the instructions. Press the Setup button and enter the PIN according to the voice prompt.

Step 2: Consumer Scan and Pay

Consumer scans the QR code on the speaker and enters the amount in the APP.

Step 3: Payment Result

If payment succeed, the speaker will say "Receive payment XX.XX dollar(yuan/rupee, etc.)".

Consumer will receive the confirmation in the APP.