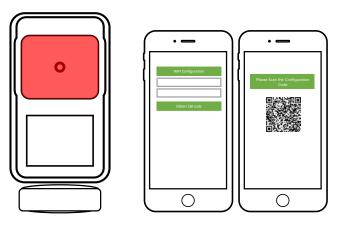

Step 1: Deploy and configurate the WiFi connection

Visit http://dm.2dupay.com/wificonfig/language/wifiConfig.html or scan the QR code to enter the configuration page

Get the Config Code by following the guidance on the page and scan it over the reading window

10.00

Step 1: Deploy and configurate the WiFi connection

Visit http://dm.2dupay.com/wificonfig/language/wifiConfig.html or scan the QR code to enter the configuration page Get the Config Code by following the guidance on the page and scan it over the reading window