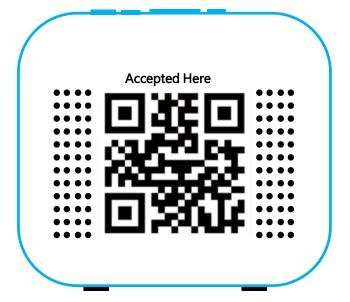

## SMART BOX C

PPC 7100

The full compatibility with most of POS terminals and cash register software, enables the upgrade of old version POS terminals, increasing the convenience and efficiency of payment.

Smart Box C provides multiple payment options--not only QR-code scanning, but also contactless payment. It accepts NFC bank cards or mobile smart devices to payment.

QR-code scanning

NFC (Optional)

360° Reading