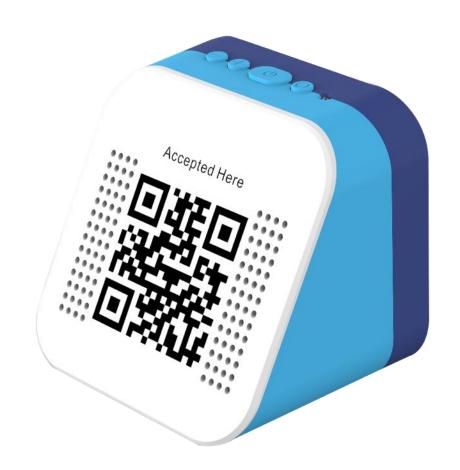

## SMART BOX C

PPC 7100

The full compatibility with most of POS terminals and cash register software, enables the upgrade of old version POS terminals, increasing the convenience and efficiency of payment.

Smart Box C provides multiple payment options--not only QR-code scanning, but also contactless payment. It accepts NFC bank cards or mobile smart devices to payment.

QR-code scanning

NFC (Optional)

360° Reading

USB

Reading Distance

Speaker