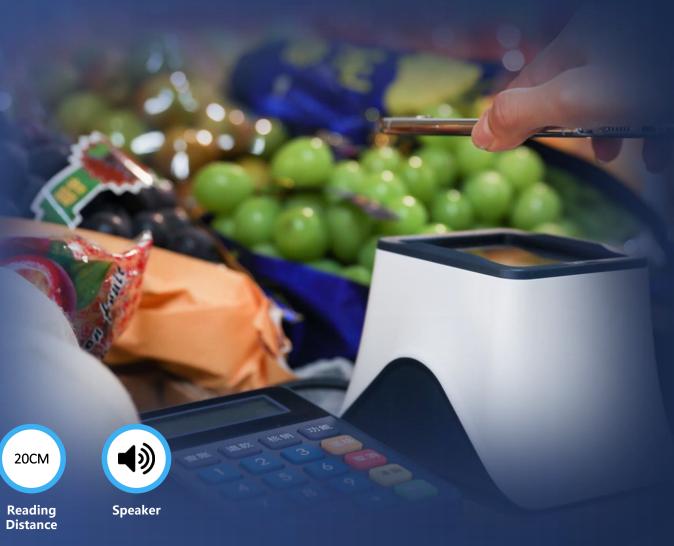

#### **SMART BOX E**

**Technical Specifications** 

Reading Distance 20cm

Working Current 5V/200mA

Product Dimension 135mm×107mm × 102mm

Working temperature: -20-60°C Storage temperature: -30-70°C Relative humidity 5% to 95%