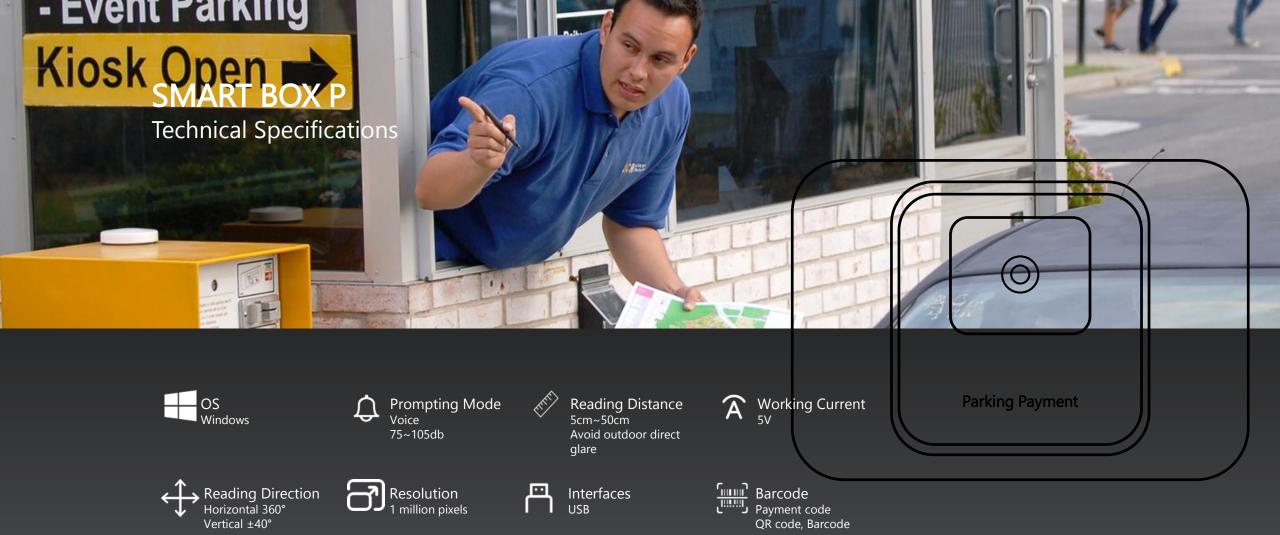

# SMART BOX P

Professional long distance scanning terminal is customized for parking lot payment and express toll payment. Connected to payment software, it will acquire the amount and scanning payment code directly in seconds.

QR-code scanning

Speaker

360° Reading

USB

Reading Distance

Product Dimension 248mm×175mm × 48.5mm

Operating environment Working temperature: -20-60°C