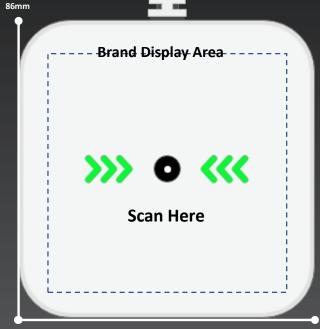

#### **Exquisite appearance | High performance | Plug-and-play**

- New 2D-code and barcode recognition algorithm
- Clear scanning indicator to guide consumers
- High-quality brand display area
- Built-in speaker for voice announcements
- Plug-and-play, compatible with various OS and cashier system
- Financial security chips to make payment more secure
- Mounted on other surfaces of cashier devices