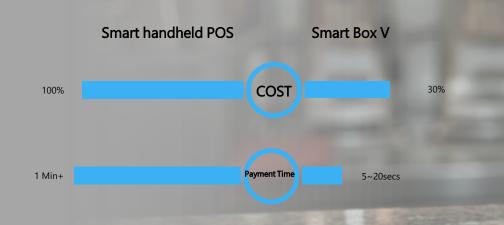

## SMART BOX C

PPC 7100

The full compatibility with most of POS terminals and cash register software, enables the upgrade of old version POS terminals, increasing the convenience and efficiency of payment.