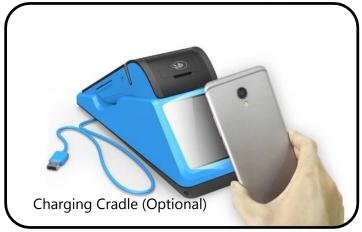

### SMART POS B

An ideal cloud-based terminal for retailers and restaurant owners;

NFC, Bluetooth , Sound wave sensor, high speed thermal printer, integrated design;

Support WIFI, 3G, 4G, build powerful network;

New business operation system, based on Android intelligent operation system and network security architecture design, humanized interaction experience;

5200mAh Large capacity battery, endurance 120h to make sure smooth working.

Bluetooth

NFC

**Sound Wave Payment** 

**QR Code** 

#### **SMART POS B**

#### **Technical Specifications**

Product Dimension
194mm×77.5mm × 62mm

NFC

Front Camera: 300K Pixel Auto Focus, Rear Camera: Professional Scanning Camera

#### **Smart Commercial Terminal**