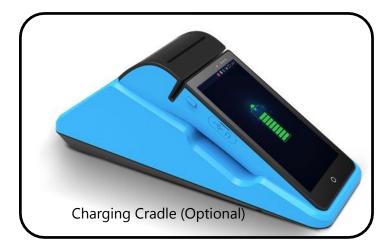

### SMART POS B

An ideal cloud-based terminal for retailers and restaurant owners;

NFC, Bluetooth , Sound wave sensor, high speed thermal printer, integrated design;

Support WIFI, 3G, 4G, build powerful network;

New business operation system, based on Android intelligent operation system and network security architecture design, humanized interaction experience;

5200mAh Large capacity battery, endurance 120h to make sure smooth working.

Bluetooth

NFC

**Sound Wave Payment** 

**QR Code** 

#### **SMART POS B**

#### **Technical Specifications**

Product Dimension
194mm×77.5mm × 62mm

NFC

Front Camera: 300K Pixel Auto Focus, Rear Camera: Professional Scanning Camera

#### **Smart Commercial Terminal**