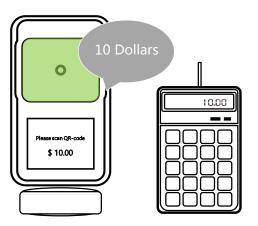

Step 2: Enter the amount and scan the Payment Code

Enter the amount and press "Enter", the box will say the corresponding amount Scan the payment code of consumers

Step 3: Payment Result

If payment succeed, the box will say "Payment succeed", or it will say "Payment failed"
The screen of the keypad will show the same result.

Step 2: Enter the amount and scan the Payment Code

Enter the amount and press "Enter", the box will say the corresponding amount and show it on the screen Scan the payment code of consumers

Step 3: Payment Result