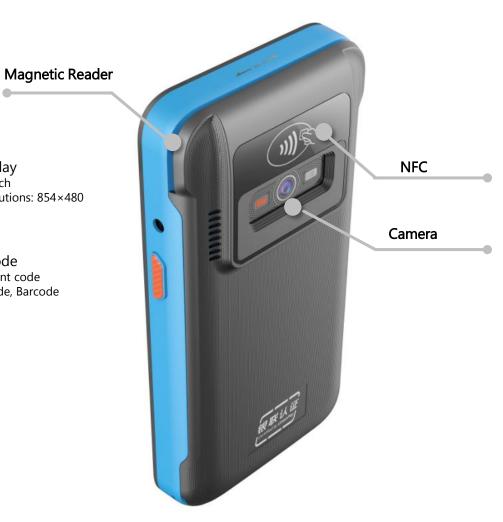

### SMART POS E Mini

Multi payment methods: Support integrated magnetic card, IC card, NFC, barcode, QR code and sound wave payment.

Magnetic Card

**IC Card** 

**Bluetooth** 

NFC

**Sound Wave Payment** 

**QR** Code

#### **Technical Specifications**

Memory 1GB DDR3, 8GB Flash Optional: 2+16

Display 4.5 inch Resolutions: 854×480

Communication 4G/3G/2G/WIFI/ Bluetooth/GPS

Barcode
Payment code QR code, Barcode

#### **Technical Specifications**

Product Dimension
194mm×77.5mm × 62mm

NFC

Front Camera: 300K Pixel Auto Focus, Rear Camera: Professional Scanning Camera