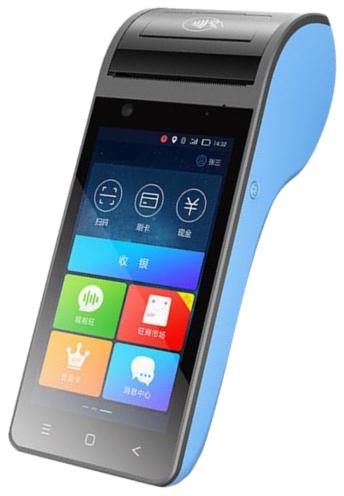

### SMART POS E Mini

Multi payment methods: Support integrated magnetic card, IC card, NFC, barcode, QR code and sound wave payment.

Magnetic Card

**IC Card** 

**Bluetooth** 

NFC

**Sound Wave Payment** 

**QR** Code

#### **Technical Specifications**

Memory 1GB DDR3, 8GB Flash Optional: 2+16

Display 4.5 inch Resolutions: 854×480

Communication 4G/3G/2G/WIFI/ Bluetooth/GPS

Barcode
Payment code QR code, Barcode

### SMART POS E

Andorid 5.1 operating system | Qualcomm quad-core, 1.2GHz | 4.5 inch screen | 8GB ROM

Multi payment methods: Support integrated magnetic card, IC card, NFC, barcode, QR code and sound wave payment.