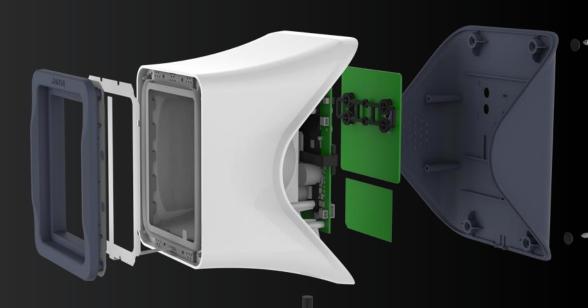

### **Smart Box Pie**

#### **Exquisite appearance | High performance | Plug-and-play**

- New 2D-code and barcode recognition algorithm
- Clear scanning indicator to guide consumers
- High-quality brand display area
- Built-in speaker for voice announcements
- Plug-and-play, compatible with various OS and cashier system
- Financial security chips to make payment more secure
- Mounted on other surfaces of cashier devices