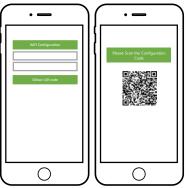

Step 2: Enter the amount and scan the Payment Code

Enter the amount and press "Enter", the box will say the corresponding amount Scan the payment code of consumers

Step 3: Payment Result

If payment succeed, the box will say "Payment succeed", or it will say "Payment failed"
The screen of the keypad will show the same result.