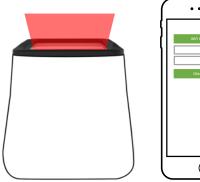

Step 1: Deploy and configurate the WiFi connection

Visit http://dm.2dupay.com/wificonfig/language/wifiConfig.html or scan the QR code to enter the configuration page

Get the Config Code by following the guidance on the page and scan it over the reading window