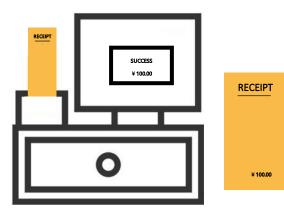

Step 3: Payment Result

If payment succeed, the receipt will be print out; Or the window will return "payment failed". You could also refund the transaction or check the detail in the client software. Standalone QR-code Payment Terminal