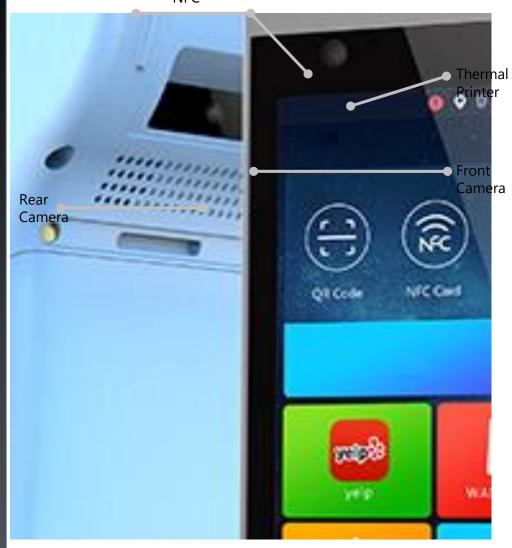

### SMART POS B

An ideal cloud-based terminal for retailers and restaurant owners;

NFC, Bluetooth , Sound wave sensor, high speed thermal printer, integrated design;

Support WIFI, 3G, 4G, build powerful network;

#### **Technical Specifications**

Product Dimension
194mm×77.5mm × 62mm

NFC

Front Camera: 300K Pixel Auto Focus, Rear Camera: Professional Scanning Camera