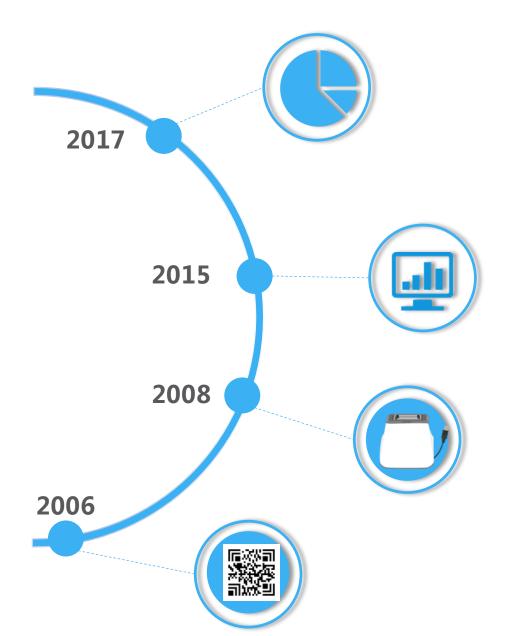

#### Milestones

Inspiry held 60% of Market share in self service 2D-code scanning terminal industry through in collaboration with UnionPay, AliPay, and Meituan

**Launched INSPOS**, our client software offering offline self-service mobile payment

Launched the first 2D-code scanning device in China, widely used in O2O scenarios

Inspiry set China's 2D-code standard—Hanxin Code