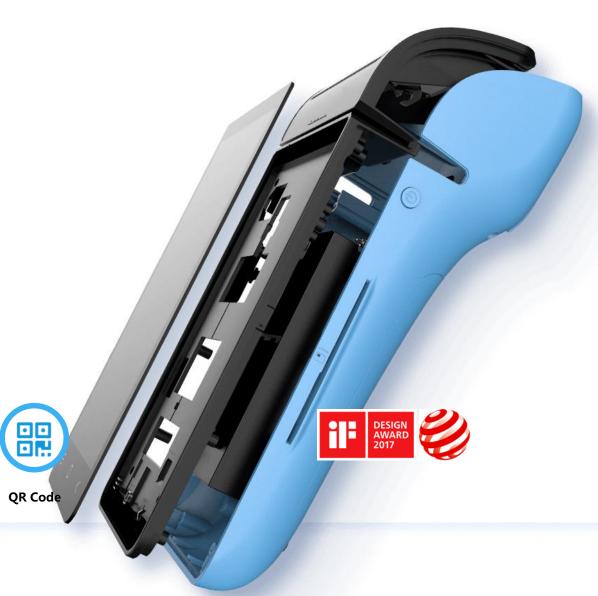

### SMART POS B

An ideal cloud-based terminal for retailers and restaurant owners;

NFC, Bluetooth , Sound wave sensor, high speed thermal printer, integrated design;

Support WIFI, 3G, 4G, build powerful network;

New business operation system, based on Android intelligent operation system and network security architecture design, humanized interaction experience;

5200mAh Large capacity battery, endurance 120h to make sure smooth working.

Bluetooth

NFC

**Sound Wave Payment** 

**QR Code** 

#### **SMART POS B**

#### **Technical Specifications**

Product Dimension
194mm×77.5mm × 62mm

NFC

Front Camera: 300K Pixel Auto Focus, Rear Camera: Professional Scanning Camera

#### **Smart Commercial Terminal**