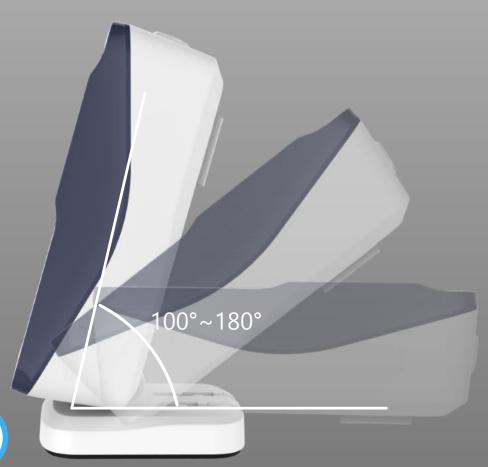

# SMART BOX V

PPS6210

Merchants can adjust the scanning distance and angle, adapting to different cashier spaces. High-resolution LCD color screen for customers, showing payment amount and status with clear interactions.