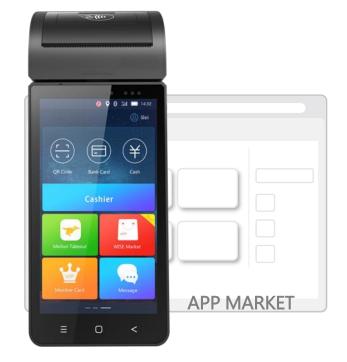

### SMART POS E

Andorid 5.1 operating system | Qualcomm quad-core, 1.2GHz | 4.5 inch screen | 8GB ROM

Multi payment methods: Support integrated magnetic card, IC card, NFC, barcode, QR code and sound wave payment.

Magnetic Card

**IC Card** 

Bluetooth

NFC

**Sound Wave Payment** 

### SMART POS E

**Technical Specifications** 

Exclusive commercial operating system brings excellent interactive experience. The portable POS terminal is ideal for pay-at-table and pay-at-counter restaurants, canteens, markets and any payment scenarios.

Restaurant

Canteen

Convenience Store

Market

Clothing Shops

Hospital